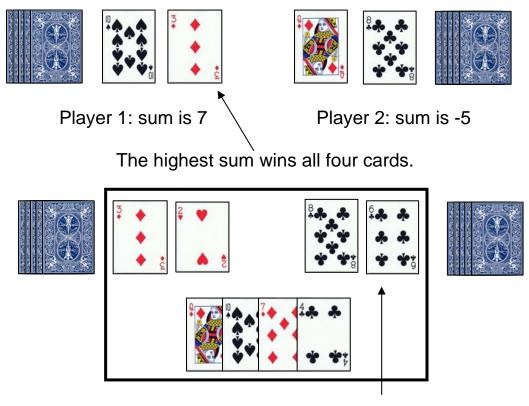

## Integer Addition Number Battle (Grades 5 - 8)

Players: Groups of two

**Materials:** Deck of cards, Ace worth 11, Jack worth 12, Queen worth 13, King worth 14, scratch paper

Skill: Number recognition, positive integers, negative integers, and addition

**How to Play:** Black cards are positive numbers; red cards are negative numbers. Players split a deck of cards and simultaneously flip over their top two cards. Remember -2 is greater than -7.

Player 1: sum is -5

Player 2: sum is 14

If the cards sums have the same value, the cards are placed in a center pile. The next hand is played normally and the winner of the next addition number battle takes the center pile as well.